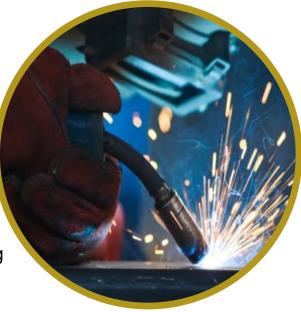

#### WELDING

#### WE WELD IT ALL

MILD STEEL, CARBON STEEL, ALLOY STEELS, STAINLESS STEEL AND ALUMINUM

ARC (SMAW) MIG (FCAW) TIG (GTAW)

Laser Welding Spot Welding Stud Welding Brazing Gouging Plasma Cutting Oxy-Acetylene Cutting