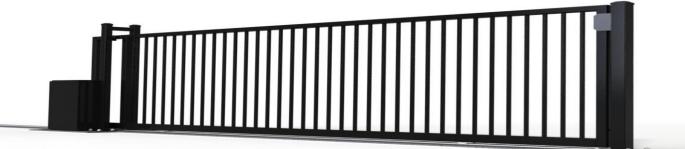

#### GATES & FENCES

Manufactured from Steel or Stainless Steel, Aluminum and Wood fabricated by laser cut or folded features with galvanized, powder coated or painted finishes.

Our Affiliate Partners and Manufacturers enable us to provide customized solutions and products to meet our clientele requirements.

#### Automatic Gates – Power / Motorized

Tracked Sliding Gates, Cantilever Gates, Swing Gates, Telescopic Gates and Bi-Folding Gates, Custom made Designed Gates

Automatic Vehicle Detectors and Alarms, Smartphone App controlled, Remote Controls, Digital Keypads, Swipe Card Technology, Intercom.