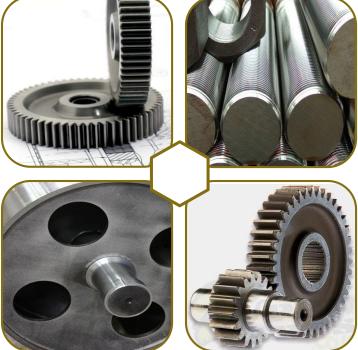

#### MACHINING WORKS

- Conventional Lathe & Milling
- Surface Grinding
- Boring Mill
- Heavy Duty Drilling
- Threading Jobs
- Component Repair & Build-up
- Stamping & Engraving

# MANUFACTURING & PROCESSES

- Custom Gear Cutting and Rebuilds
- Plastics Nylon & Teflon Products
- Machine Parts & Spares
- Custom made Moulds
- Precision Tools
- Jigs & Fixture
- Anchor Bolts
- Heat Treatment
- Electroplating & Polishing